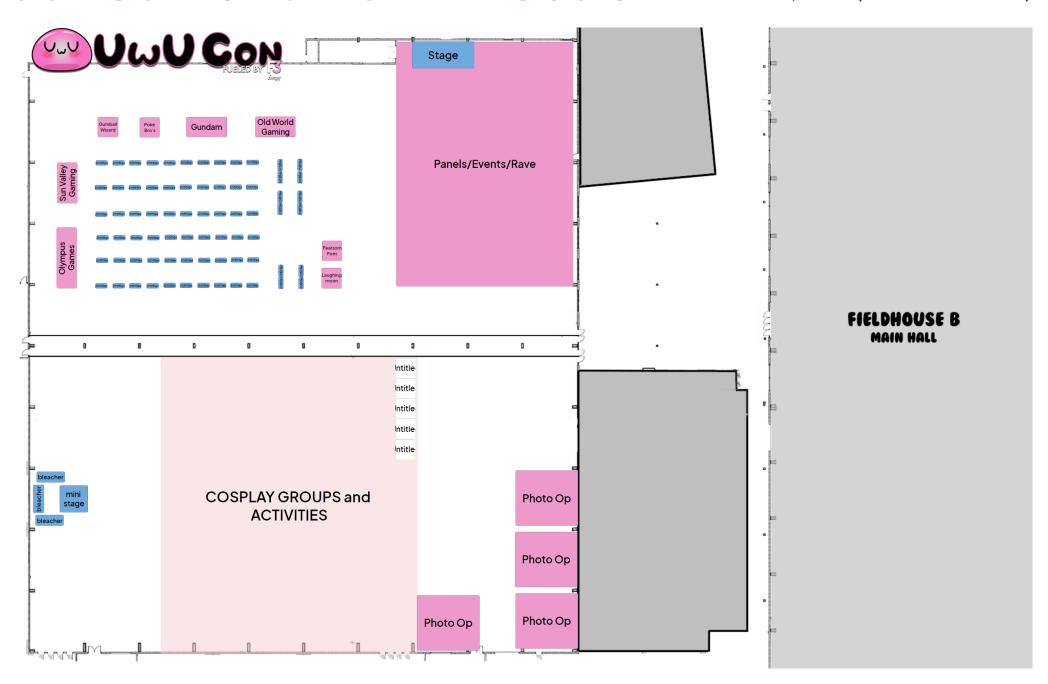

# VENUE MAP: FIELDHOUSE A

COSPLAY ACTIVITIES, GAMING, PANELS, RAVE (SATURDAY NIGHT)

# VENUE MAP: FIELDHOUSE B VOICE ACTORS, VENDORS/ARTISTS, VOICE ACTOR PANELS

**VOICE ACTOR PANELS** 