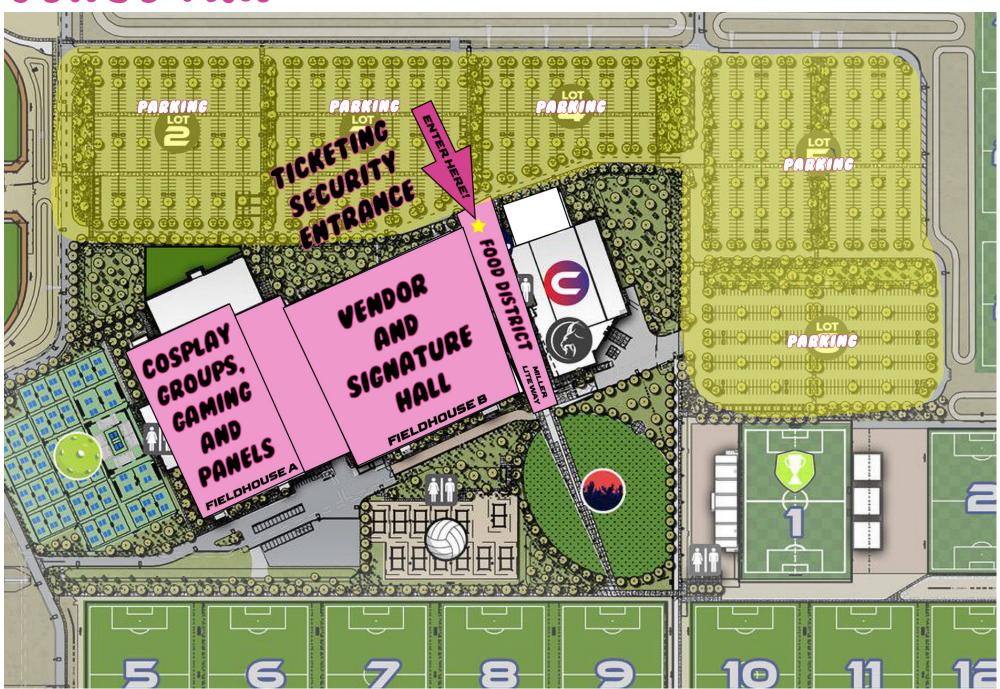

2023 PROGRAM SAY HELLO TO

### YOUR HANDY-DANDY GUIDE

| VENUE MAPS         | 2-4 |
|--------------------|-----|
| VENDORS            | 5   |
| VOICE ACTORS       | 6   |
| VOICE ACTOR PANELS | 7   |
| PANEL SCHEDULE     | 8   |
| COSPLAY ACTIVITIES | 9   |

### **EVENT HOURS**

Friday, Oct. 27



11 AM - 12 PM: Early access (VIP only)



Doors open!



8 PM: Vendor District closes



9 PM - 11 PM: Cosplay Universe Screening

#### Saturday, Oct. 28



9 AM - 10 AM: Early access (VIP only)



10 AM: Doors open!



8 PM: Vendor District closes



9 PM - 12 AM: Afterparty rave (18+)

#### Sunday, Oct. 29



9 AM - 10 AM: Early access (VIP only)



10 AM: Doors open!



6 PM: UwU Con closes — See you next year!

# VENUE MAP



2

# VENUE MAP: FIELDHOUSE A

COSPLAY ACTIVITIES, GAMING, PANELS, RAVE (SATURDAY NIGHT)



# VENUE MAP: FIELDHOUSE B VOICE ACTORS, VENDORS/ARTISTS, VOICE ACTOR PANELS

**VOICE ACTOR PANELS** 



# VENDOR INDEX

#### LOCATED IN FIELDHOUSE B

Company

| A1: Quickscope Apparel                                        |
|---------------------------------------------------------------|
| A2: Element 28 Studios                                        |
| A3: Fitz Iodi                                                 |
| Ad. TOOO amica F10                                            |
| A3: FitzJedi<br>A4: TCGComics 512<br>A5: Comet Collectibles   |
| A5: Comet Collectibles                                        |
| A6: Mustafar Marketplace                                      |
| A7: The Space Fami